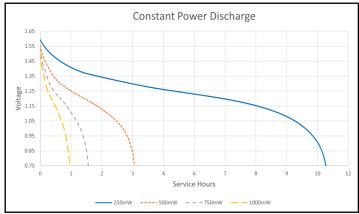

Delivered capacity is dependent on the applied load, operating temperature and cut-off voltage. Please refer to the charts and discharge data shown for examples of the energy/service life that the battery will provide for various load conditions.