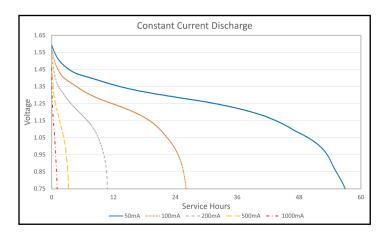

Delivered capacity is dependent on the applied load, operating temperature and cut-off voltage. Please refer to the charts and discharge data shown for examples of the energy/service life that the battery will provide for various load conditions.