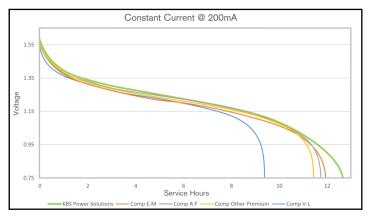

Delivered capacity is dependent on the applied load, operating temperature and cut-off voltage. Please refer to the charts and discharge data shown for examples of the energy/service life that the battery will provide for various load conditions.