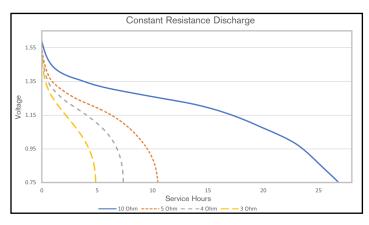

Delivered capacity is dependent on the applied load, operating temperature and cut-off voltage. Please refer to the charts and discharge data shown for examples of the energy/service life that the battery will provide for various load conditions.