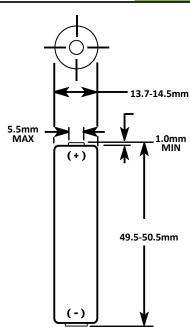

| Technical Specifications |                              |  |
|--------------------------|------------------------------|--|
| AA Alkaline Battery      |                              |  |
| KBS Power Solutions #    | Model # - KA2600             |  |
| Chemistry Makeup         | Zn/MnO <sub>2</sub>          |  |
| IEC#                     | LR6                          |  |
| Nominal Voltage          | 1.5V                         |  |
| Impedance                | 77 m-ohm @ 1kHz              |  |
| Approximate Volume       | 8.4 cm³ (.5 in³)             |  |
| Approximate Weight       | 23.5 g (0.8 oz)              |  |
| Terminals                | Flat                         |  |
| Storage Temperature      | 10°C to 25°C ( 50°F to 77°F) |  |
| Operating Temperature    | -18°C to 50°C (0°F to 122°F) |  |